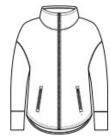

# OGIO <sup>®</sup> Ladies Luuma Full-Zip Fleece. LOG812



Before or after training, this full-zip jacket is casual-comfort perfection.

- 7.1-ounce, 57/38/5 modal/poly/spandex fleece
- OGIO heat transfer label for tag-free comfort
- Cowl neck
- Coil zipper at center front
- Front zippered pockets
- Metal O on front left hem

#### **CARE INSTRUCTIONS**

Machine wash cold with like colors. Do not use fabric softener. Only non-chlorine bleach, when needed. Tumble dry low, remove promptly. Cool iron, if necessary. Do not dry clean.



front



### **HOW TO MEASURE**



# BUST

Measure under the arm and around the fullest part of the bust with arms down, keeping tape horizontal.

## SIZE CHART

| •    | XS    | S     | М     | L     | XL    | 2XL   | 3XL   | 4XL   |
|------|-------|-------|-------|-------|-------|-------|-------|-------|
| Size | 2     | 4/6   | 8/10  | 12/14 | 16/18 | 20/22 | 24/26 | 28/30 |
| Bust | 32-34 | 35-36 | 37-38 | 39-41 | 42-44 | 45-47 | 48-51 | 52-55 |

## **COLOR INFORMATION**







Blacktop Petrol Grey
PMS NTR BLACK Heather
C PMS COOL GREY

River Blue Navy PMS 533C