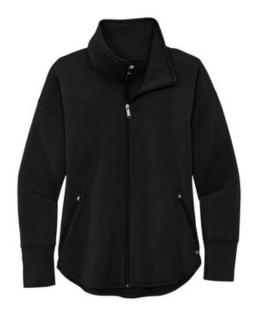

# OGIO <sup>®</sup> Ladies Luuma Full-Zip Fleece. LOG812

Before or after training, this full-zip jacket is casual-comfort perfection.

- 7.1-ounce, 57/38/5 modal/poly/spandex fleece
- OGIO heat transfer label for tag-free comfort
- Cowl neck
- Coil zipper at center front
- Front zippered pockets
- Metal O on front left hem