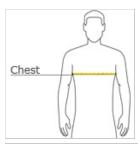

#### HOW TO MEASURE

## CHEST

Measure under the arm and around the fullest part of the chest with arms down, keeping tape horizontal.

### SIZE CHART

|       | XS    | S     | М     | L     | XL    | 2XL   | 3XL   | 4XL   |
|-------|-------|-------|-------|-------|-------|-------|-------|-------|
| Chest | 32-34 | 35-37 | 38-40 | 41-43 | 44-46 | 47-49 | 50-53 | 54-57 |