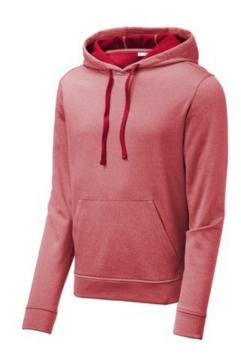

# Sport-Tek <sup>®</sup> PosiCharge <sup>®</sup> Sport-Wick <sup>®</sup> Heather Fleece Hooded Pullover. ST264

As a warm up or cool down layer, this moisturewicking and color-locking fleece is sure to be a hit.

- 100% polyester with PosiCharge technology
- Tear-away removable label
- Three-panel hood
- Self-fabric cuffs and hem
- Front pouch pocket