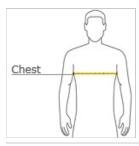

### HOW TO MEASURE

### CHEST

With arms down at sides, measure around the upper body, under arms and over the fullest part of the chest.