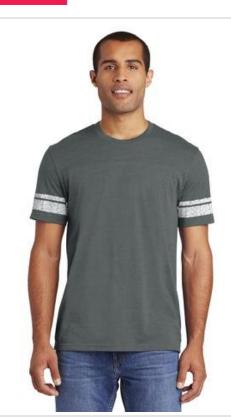

# District Made <sup>®</sup> Mens Game Tee. DT376

Distressed printed stripes on the sleeves give this tee a retro, game-day inspired look.

- 4.5-ounce, 60/40 ring spun combed cotton/poly, 32 singles
- Tear-away tag